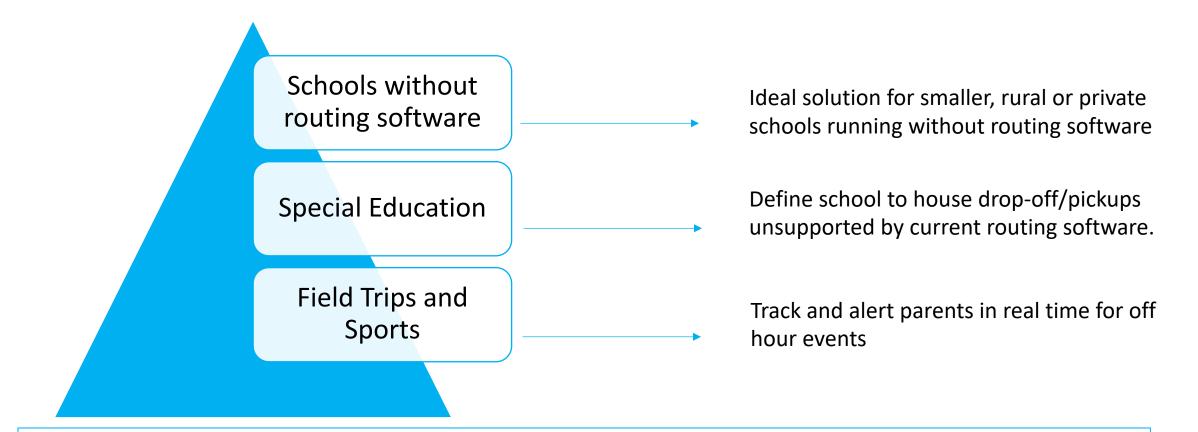

### Here Comes The Bus New Feature Set Smarter route management for

- Activities like fieldtrips and sports
- A parent app without routing software requirement

#### Here Comes The Bus: A solution for diverse audiences

Limited only by your imagination in how your department strives to deliver real-time location alerts.